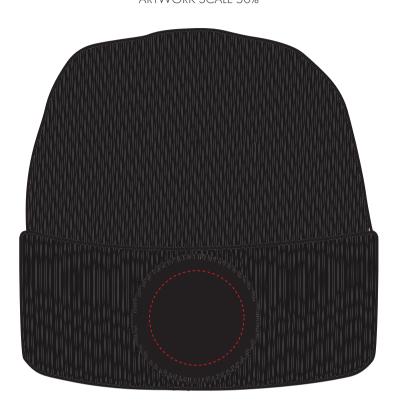

Your Ref: Quantity: Product Code: CF1014 Our Ref: **Product Colour: Black** Version: 1

**PRINTING CONCERNS: PRINT MAY DISCOLOUR** 

## PRODUCT INFO: DUE TO THE NATURE OF THE PRODUCT THE PRINT POSITION MAY VARY BY 2 - 3 MM

## **Madiera Thread Colour**

- Colour 1
- Colour 1
- Colour 1
- Colour 1

ARTWORK SCALE 50%

The dashed line is to demonstrate print area and will not appear on your printed item

ARTWORK SCALE 100% Max embroidery area 50 x 50mm